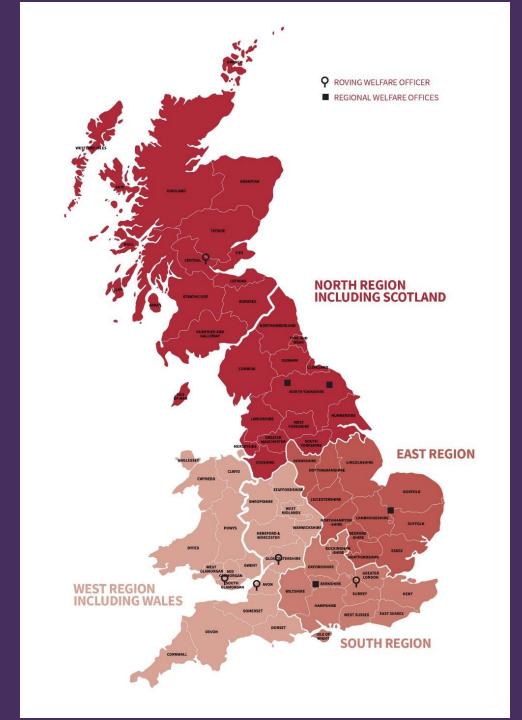

## **REGIONS**

Racing Welfare's services are nationally accessible.

We have offices in all of the major racing centres and roving welfare officers covering the whole of the country, including Scotland and Wales.