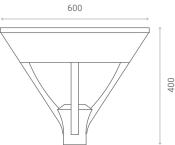

## SPECIFICATIONS

| Specification | PL-008                                                |
|---------------|-------------------------------------------------------|
| Output        | 2600 Nominal Flux                                     |
| Wattage       | 20 Watts with direction lense                         |
| Battery       | 25Ah 12.8V<br>Lithium battery<br>with 4-5 days backup |
| PV Panel      | 45 Watts Monocrystaline Panel                         |
| Charging Time | 6 Hours Per Day                                       |
| Material      | Die Cast Aluminium                                    |
| ССТ           | 2200K/2700K/3000K                                     |
| Autonomy      | 23 hrs at full charge                                 |
| Dimensions    | H350 x W60cm                                          |
| Finish        | Black / Grey                                          |
| Option        | Smart Monitoring                                      |